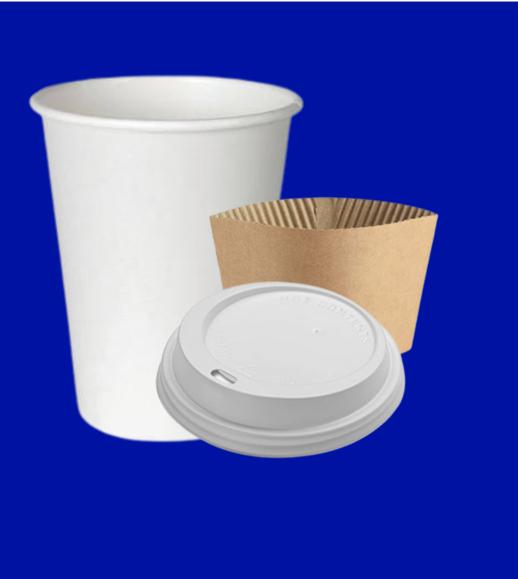

### Trash items to cut out

Plastic water bottles Plastic jugs **Aluminum cans** Jars and glass Newspapers Magazines Flattened cardboard Paper coffee cups

#### Recycling items to cut out