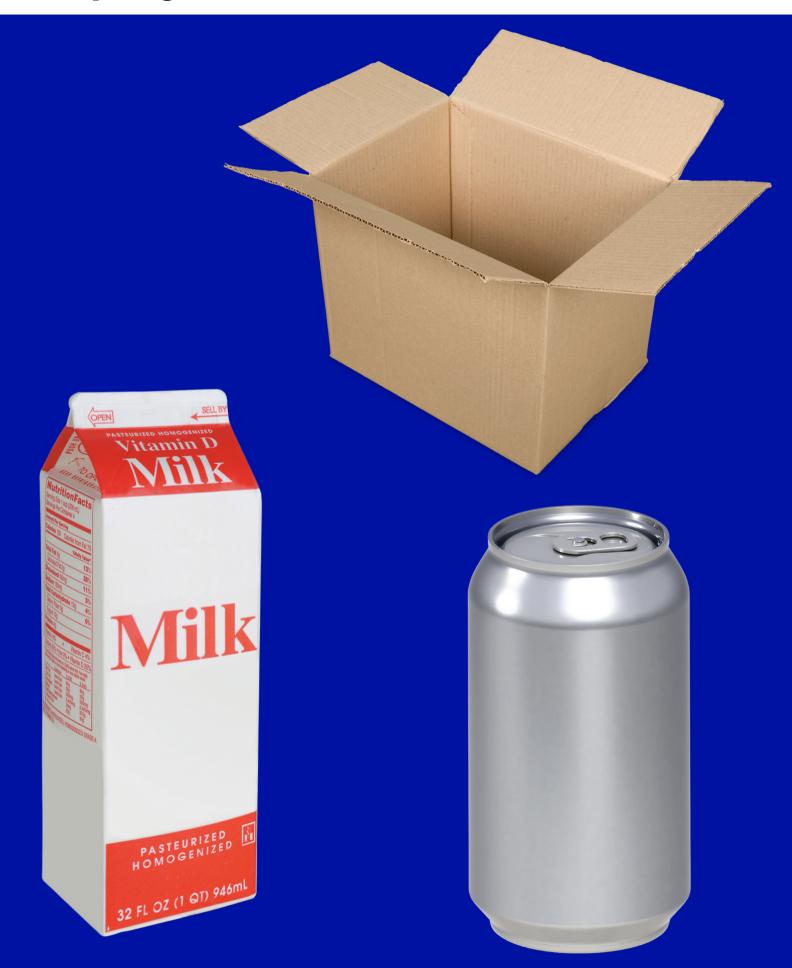

### Trash items to cut out

Plastic water bottles Plastic jugs **Aluminum cans** Jars and glass Newspapers Magazines Flattened cardboard Paper coffee cups

#### Recycling items to cut out