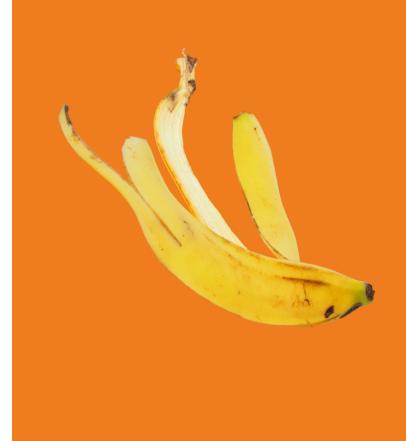

## 

All food items Used pizza boxes **Napkins** Paper towels Items labeled "compostable"

#### Compost items to cut out