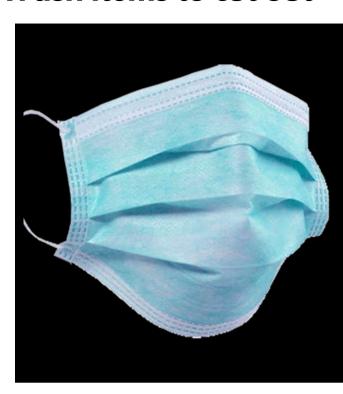

## HOW?

KNOW HOW TO SORT YOUR WASTE INTO THE RIGHT BINS ON CAMPUS!

Plastic utensils & straws Plastic bags and wrap Chip bags Candy wrappers Styrofoam Hygiene products **Stickers** Disposable masks

#### Trash items to cut out