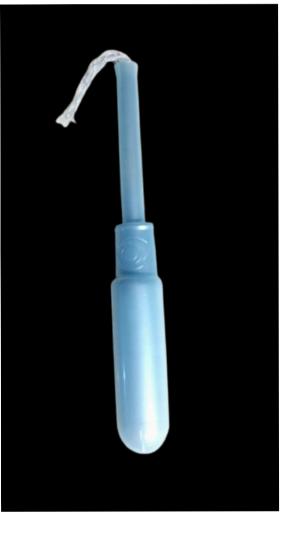

## HOW?

KNOW HOW TO SORT YOUR WASTE INTO THE RIGHT BINS ON CAMPUS!

Plastic utensils & straws Plastic bags and wrap Chip bags Candy wrappers Styrofoam Hygiene products **Stickers** Disposable masks

#### Trash items to cut out