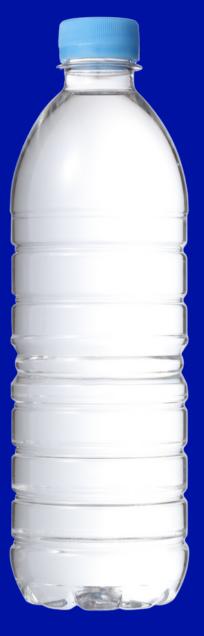

### Trash items to cut out

Plastic water bottles Plastic jugs **Aluminum cans** Jars and glass Newspapers Magazines Flattened cardboard Paper coffee cups

#### Recycling items to cut out