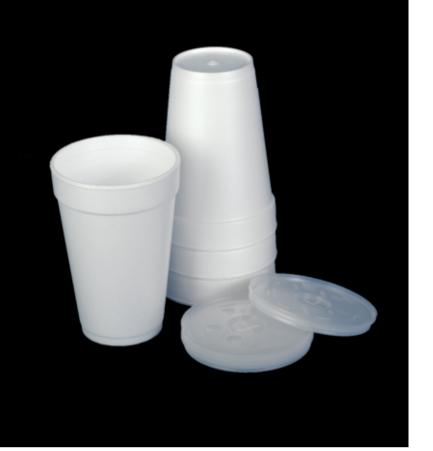

## HOW?

KNOW HOW TO SORT YOUR WASTE INTO THE RIGHT BINS ON CAMPUS!

Plastic utensils & straws Plastic bags and wrap Chip bags Candy wrappers Styrofoam Hygiene products **Stickers** Disposable masks

#### Trash items to cut out