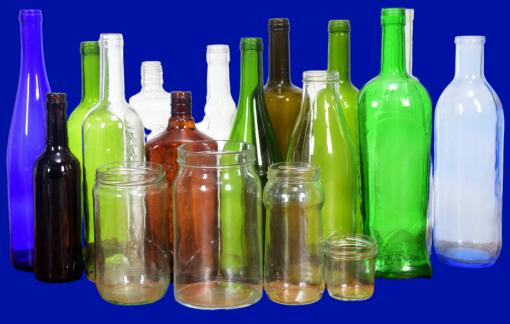

### Trash items to cut out

Plastic water bottles Plastic jugs **Aluminum cans** Jars and glass Newspapers Magazines Flattened cardboard Paper coffee cups

#### Recycling items to cut out